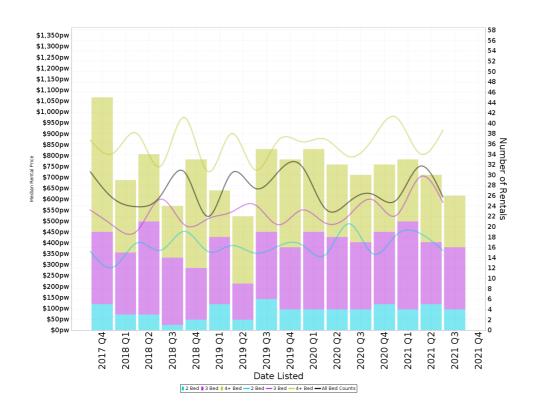

### **Median Weekly Rents (Houses)**

**Suburb Sale Price Growth** 

+12.7%

Current Median Price: \$1,375,000
Previous Median Price: \$1,220,000
Based on 240 registered House sales compared over the last two rolling 12 month periods.

**Suburb Rental Yield** 

+2.3%

Current Median Price: \$1,375,000 Current Median Rent: \$615 Based on 132 registered House rentals compared over the last 12 months.