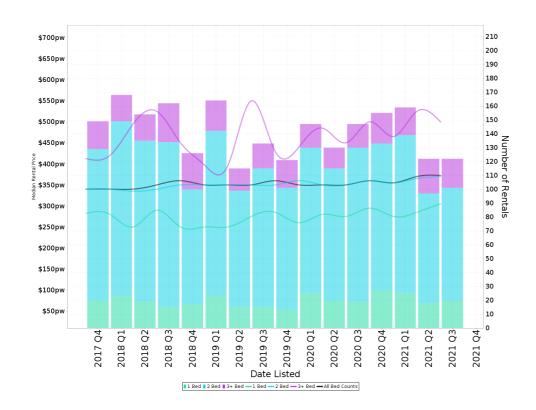

## **Median Weekly Rents (Units)**

**Suburb Sale Price Growth** 

+9.4%

Current Median Price: \$400,000 Previous Median Price: \$365,500 Based on 421 registered Unit sales compared over the last two rolling 12 month periods.

**Suburb Rental Yield** 

+4.4%

Current Median Price: \$400,000
Current Median Rent: \$340
Based on 633 registered Unit rentals compared over
the last 12 months.