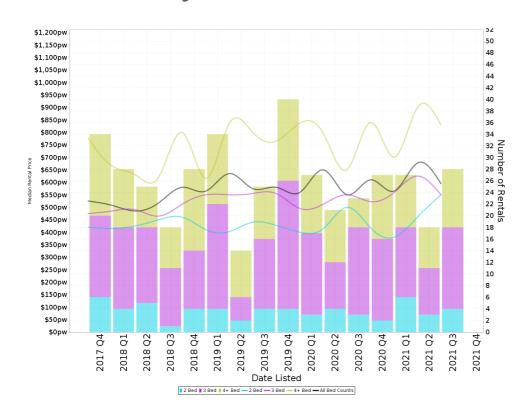

### **Median Weekly Rents (Houses)**

**Suburb Sale Price Growth** 

+15.0%

Current Median Price: \$1,035,000 Previous Median Price: \$900,000

Based on 120 registered House sales compared over the last two rolling 12 month periods.

**Suburb Rental Yield** 

+2.5%

Current Median Price: \$1,035,000 Current Median Rent: \$500

Based on 105 registered House rentals compared over the last 12 months.