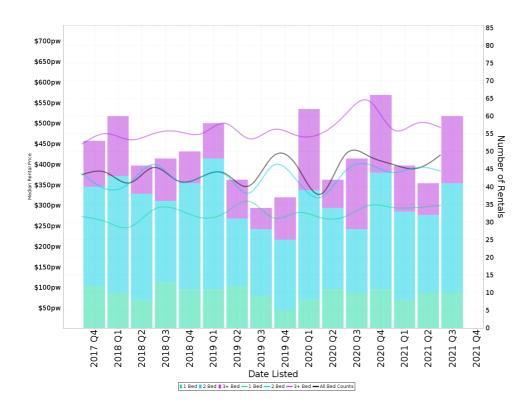

## **Median Weekly Rents (Units)**

**Suburb Sale Price Growth** 

+3.1%

Current Median Price: \$480,000 Previous Median Price: \$465,500 Based on 82 registered Unit sales compared over the last two rolling 12 month periods.

**Suburb Rental Yield** 

+4.1%

Current Median Price: \$480,000 Current Median Rent: \$375

Based on 207 registered Unit rentals compared over the last 12 months.