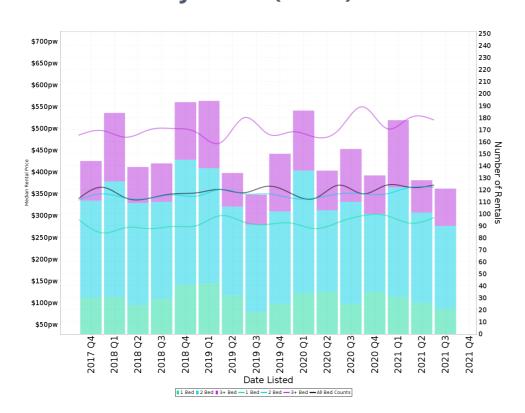

### **Median Weekly Rents (Houses)**

**Suburb Sale Price Growth** 

+11.5%

Current Median Price: \$876,500
Previous Median Price: \$786,000
Based on 222 registered House sales compared over
the last two rolling 12 month periods.

**Suburb Rental Yield** 

+2.7%

Current Median Price: \$876,500 Current Median Rent: \$460 Based on 220 registered House rentals compared over the last 12 months.