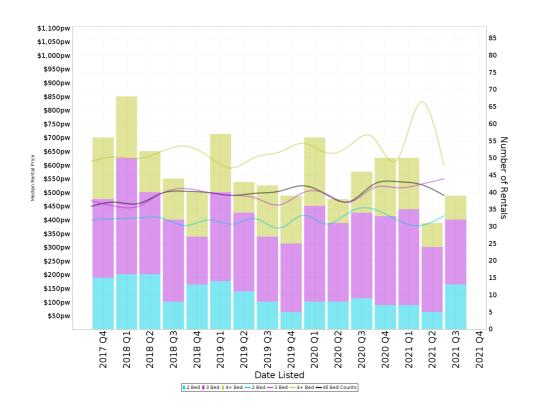

### **Median Weekly Rents (Units)**

**Suburb Sale Price Growth** 

-9.2%

Current Median Price: \$431,250
Previous Median Price: \$475,000
Based on 323 registered Unit sales compared over the last two rolling 12 month periods.

**Suburb Rental Yield** 

+4.2%

Current Median Price: \$431,250
Current Median Rent: \$350
Based on 609 registered Unit rentals compared over