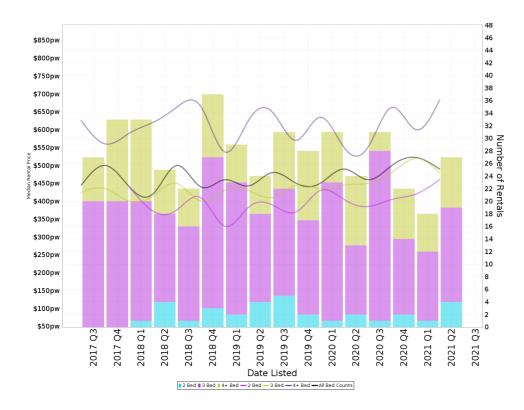

## **COMPARATIVE MARKET ANALYSIS**

1/25 CAMBRIDGE STREET, CARINA HEIGHTS, QLD 4152 PREPARED BY PURE REAL ESTATE GROUP, 388 LUTWYCHE ROAD WINDSOR



# **Pure**Real Estate

## Pure Real Estate

### **Median Weekly Rents (Houses)**



### **Median Weekly Rents (Units)**



Suburb Sale Price Growth

+15.1%

Current Median Price: \$820,000 Previous Median Price: \$712,500 Based on 148 registered House sales compared over the last two rolling 12 month periods.

#### **Suburb Rental Yield**

+2.9%

Current Median Price: \$820,000 Current Median Rent: \$450 Based on 118 registered House rentals compared over the last 12 months.

**Suburb Sale Price Growth** 

+1.3%

Current Median Price: \$480,000 Previous Median Price: \$473,908 Based on 209 registered Unit sales compared over the last two rolling 12 month periods.

**Suburb Rental Yield** 



Current Median Price: \$480,000 Current Median Rent: \$428 Based on 260 registered Unit rentals compared over the last 12 months.

## Pure Real Estate

### **Nearby Comparable Renta