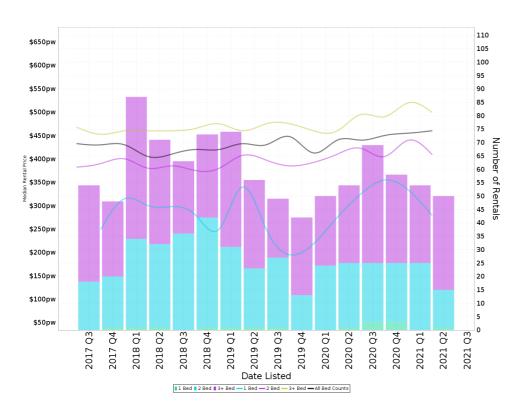

### **Median Weekly Rents (Units)**

Suburb Sale Price Growth

+15.1%

Current Median Price: \$820,000 Previous Median Price: \$712,500 Based on 148 registered House sales compared over the last two rolling 12 month periods.